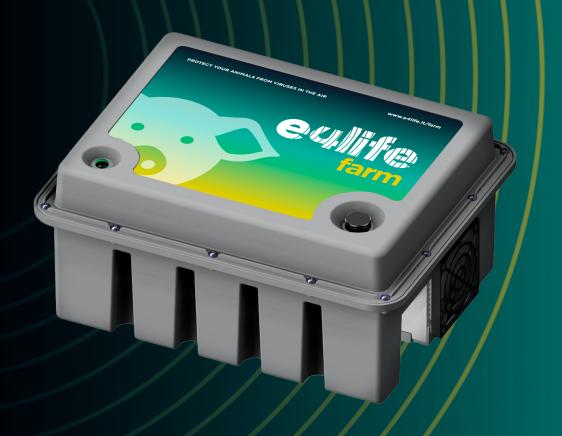

# ecu farm

PROTECT YOUR ANIMALS FROM VIRUSES IN THE AIR

Livestock farms have a new defense against viral threats: swine flu

Studied and designed to be effective in farms (IP65).

The **e4life farm** devices are designed specifically for pig farming and use innovative technology based on very high frequency electromagnetic waves to neutraliz the virus responsible for swine flu.

LED LEGEND

GREEN Operational

FLASHING GREEN Line present, emission suspended RED Anomaly

| MODEL                        | e4life farm                                             |
|------------------------------|---------------------------------------------------------|
| BRAND                        | e4life                                                  |
| VERSION                      | Pigs                                                    |
| SIZE                         | 265x215x125mm*                                          |
| CASING MATERIAL              | ABS                                                     |
| WEIGHT                       | 2360g                                                   |
| ACCESSORIES                  | Quick start guide, mounting brackets                    |
| SUPPLY                       | 100-240V 50/60Hz                                        |
| CONNECTING<br>CABLE          | 3x1.5mm^2 (16AWG)                                       |
| PROTECTION                   | IP65                                                    |
| MAXIMUM POWER<br>CONSUMPTION | 40W                                                     |
| INTERFACE                    | Bluetooth BLE 5.2<br>WiFi 802.11 b/g/n<br>LED indicator |